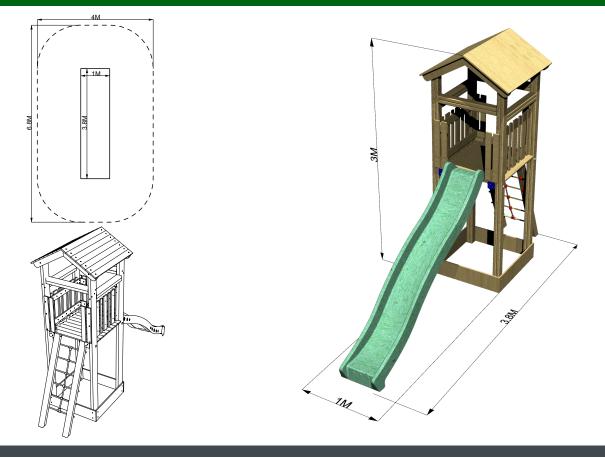

## **TECHNICAL INFORMATION:**

**PRODUCT DIMENSIONS** D-3.8M, W-1M, H-3M **RECOMMENDED AREA REQUIRED** MINIMUM 1.5M AROUND EQUIPMENT AGE RANGE i f 3 - 12 Years TIME REQUIRED UP TO 4 HOURS PERSONS REQUIRED MINIMUM OF 2 PEOPLE