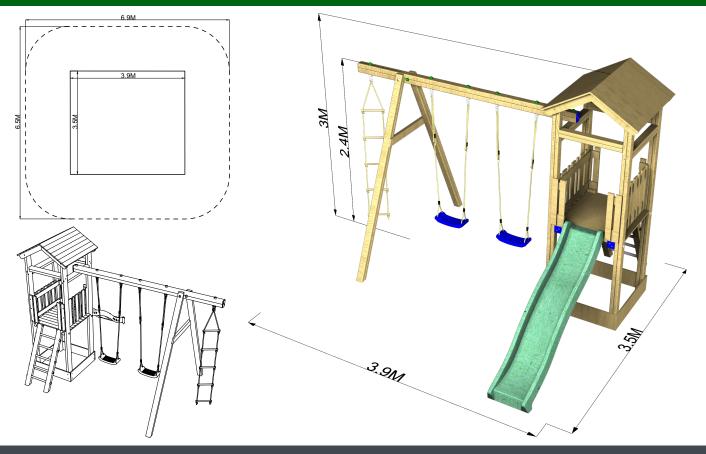

## **TECHNICAL INFORMATION:**

PRODUCT DIMENSIONS

D-3.5M, W-3.9M, H-3M

RECOMMENDED AREA REQUIRED

MINIMUM 1.5M AROUND EQUIPMENT

AGE RANGE
3 - 12 Years

TIME REQUIRED

PERSONS REQUIRED

MINIMUM OF 2 PEOPLE